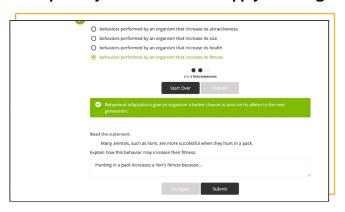

#### **Multiple Ways to Practice and Apply Learning**

With in-lesson practices, workbooks, discussion boards, projects, and checkpoints, your child can practice and apply their knowledge in many ways.