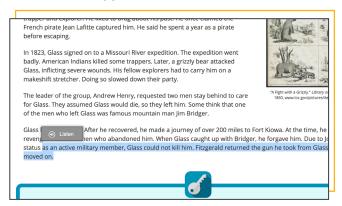

#### **Interactive and Engaging**

Courses include rich media and interactives, such as videos, interactives, infographics, and relevant images.

#### **Supports for All Learners**

Multiple supports, including read-aloud, key terms, translations, closed captions and transcripts, explanations for complex images, dictionary support, and immediate feedback.