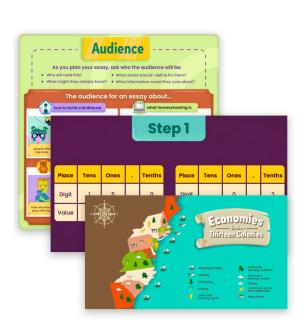

#### **Interactive and Engaging**

Courses include rich media and interactives, such as videos, interactives, infographics, and relevant images.

#### **Multiple Ways to Practice and Apply Learning**

With in-lesson practices, workbooks, discussion boards, projects, and checkpoints, your child can practice and apply their knowledge in many ways.